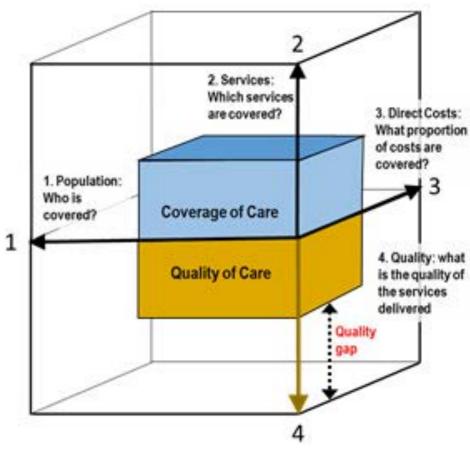

### Universal Health Coverage

### **NHI** Purpose

• Single payer/purchaser – strategic purchasing from public and private