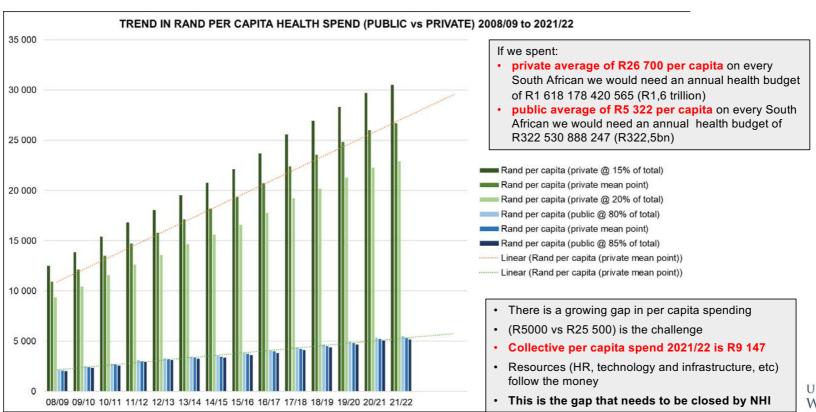

# Public Private per capita

# Gap in per capita spending

### High level

 Spending by government on health has increased as a % of allocations from the fiscus (from 14% to 15,5% and now at around 15%)