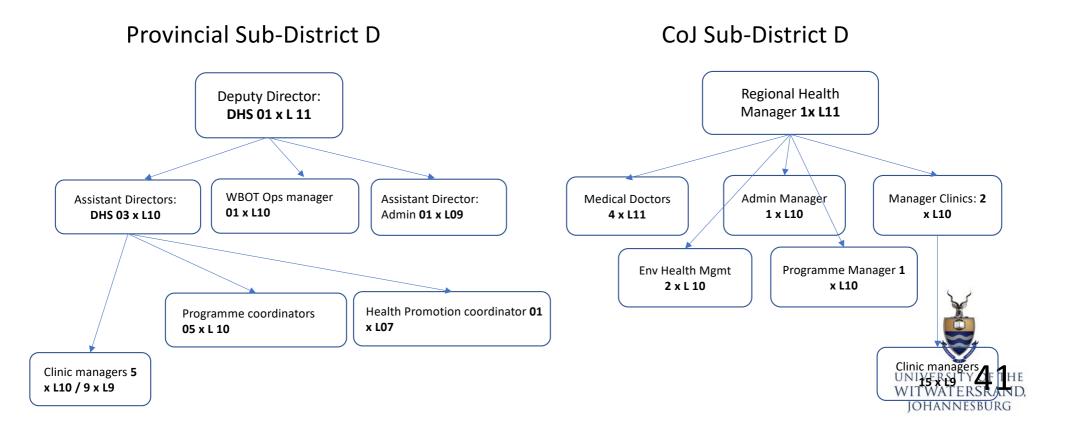

### Current Sub-District D Organogram (1.6m ppl)

• GP Contracting-Out → FFS [= low FFS / overservicing / District Surgeon / apart]

MO Sessions → Sessions [wkly clinic visits / #s / few / low pay] MO FT?

• GP Contracting-In (Tshwane) → Sessions [=FT at clinics / MO G3 with COT]

• MCWH (EPI/FP) → FFS [FP R50/Imm-IUCD-HCT R150/Other R350]

• GP Cell Care (Term) → FFS [R1500+]

- Providers identified by Clinics: 43 GPs in Soweto (but >100 in SOIPA)
- 42 private allopathic providers in Chiawelo CUP (1/5 of Soweto)
  - Senaoane (low income): 3 GPs / 2 Pharmacists
  - Protea Glen (mid income): 11 GPs / 2 Dentists / 7 Pharmacists / 1 Psychologist / Optometrists