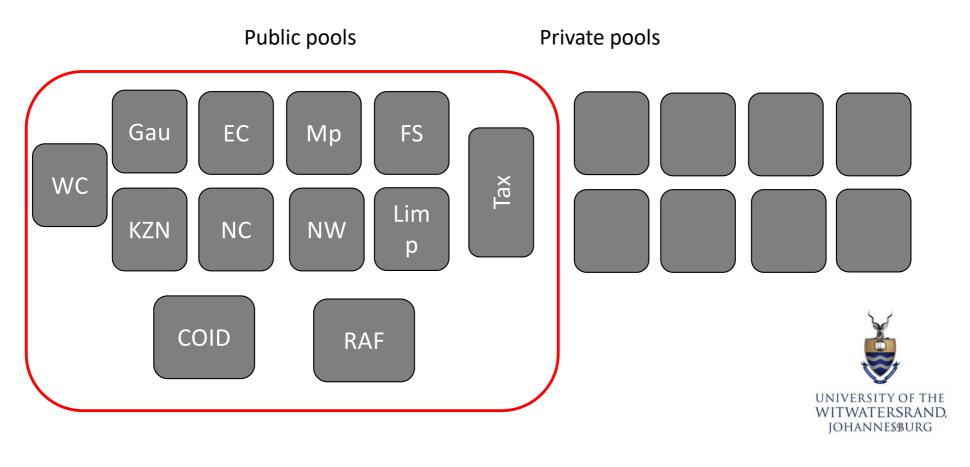

# Pooling of funds

# Pooling of funds

Public pools

Private pools

NHI Fund

Discovery