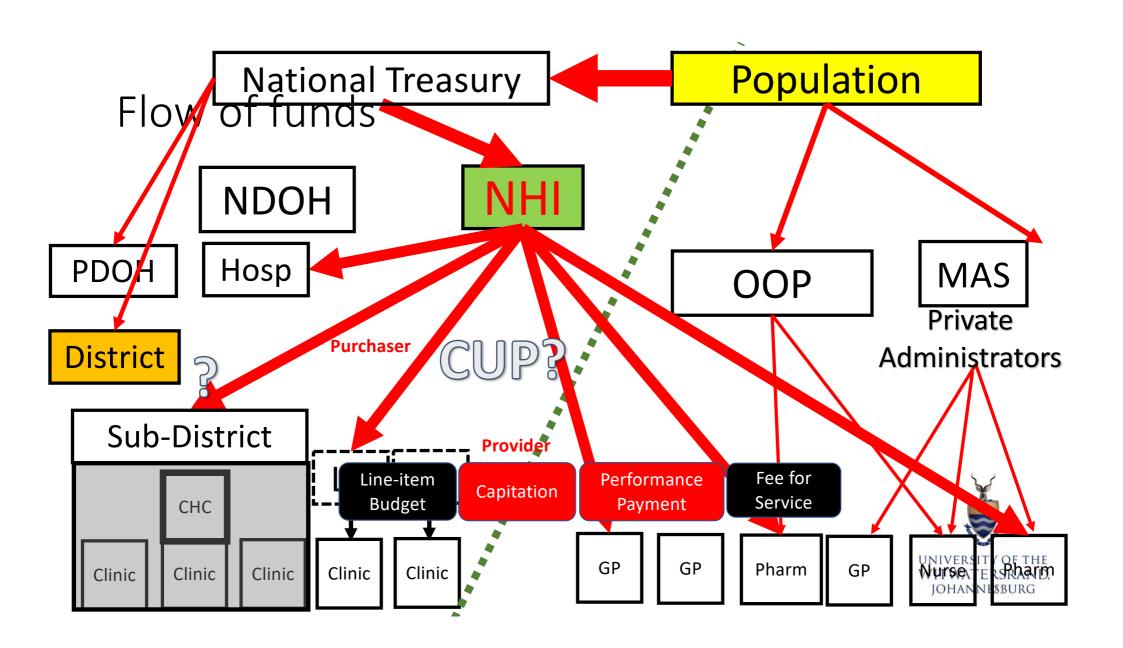

### **NHI** Purpose

• Single payer/purchaser – strategic purchasing from public and private

# Contracting Units for PHC (CUP)

• 37. (1) A Contracting Unit for Primary Health Care is hereby established. (2) A Contracting Unit for Primary Health Care must be comprised of a district hospital, clinics or community health centres and ward-based outreach teams and private providers organised in horizontal networks within a specified geographical sub-district area, and must, amongst others, assist the Fund to—profile disease, identify needs, improve access, identify & facilitate integration of public/private providers, ensure functional referral, manage contracts, monitor disbursements, resolve user complaints, amongst other things

### Contracting Units for PHC (CUP)

A CUP can be defined as a coordinating platform which forms an integral part of district health services, contributing not only to clinical service delivery but, where appropriate, also clinical governance activities, and maintains strong working relationships with other elements of the district health care delivery system.