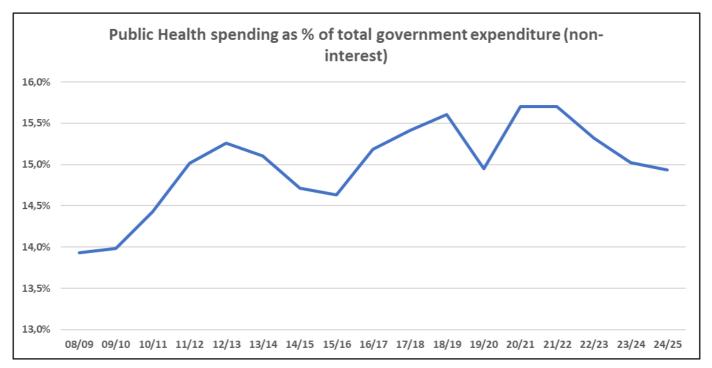

### Health as % Total Government Expenditure

### High level

 Spending by government on health has increased as a % of allocations from the fiscus (from 14% to 15,5% and now at around 15%)