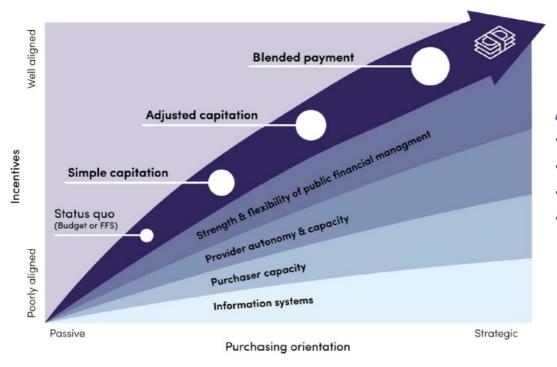

mand-driven [=salary]
- Paid in advance
- Benefit simple
- System Risk unresponsive
- Provider risk low

### Capitation

- UK
- Per person per year / (Per capita)
- Need-driven (riskadjusted
- Paid in advance
- Benefit admin simple / responsive
- System Risk underservice / overreferral
- Provider risk high

### Fee for Service

- Private/USA
- Per visit
- Demand-driven
- Paid shortly after
- Admin claims-based
- Benefit responsive
- System Risk overservice
- Provider risk low

### Performance Payment

- UK / Rwanda
- Per performance
- Performance-driven
- Paid after while
- Admin data-based
- Benefit- performance
- System Risk data challenges
  - Provider riskedium

UNIVERSITY OF THE WITWATERSRAND, JOHANNESBURG

### Payment continuum

Pathway to a more strategic provider payment system





### Adjustment Tables

- Age
- Gender
- Socio-Economic Status
- Morbidity



### Costs

Figure 9: Provincial and local government PHC expenditure per capita (uninsured population) by district, 2019/20 (Rand, real prices)



Rand (real prices) [Source: DHB 2019/20] Strat: I BAS real 2019/20 prices

R2017 per capita in Soweto with 2 visits pppy (Soweto Clinic Mgmt, 2023)

Normative Costing

R1400 per capita in Soweto with 4 visits pppy (National Treasury, 2018)

Public Costing

Private Costing

R1272 per capita in SA with 2 visits pppy (DHB 2019/2020)

R1220 per capita in SA wi 4 visits pppy (Keycare, 2018)

# Utilisation by Practice Size

|          |             | Acute/Chronic |    |     |     | FP etc. |
|----------|-------------|---------------|----|-----|-----|---------|
|          |