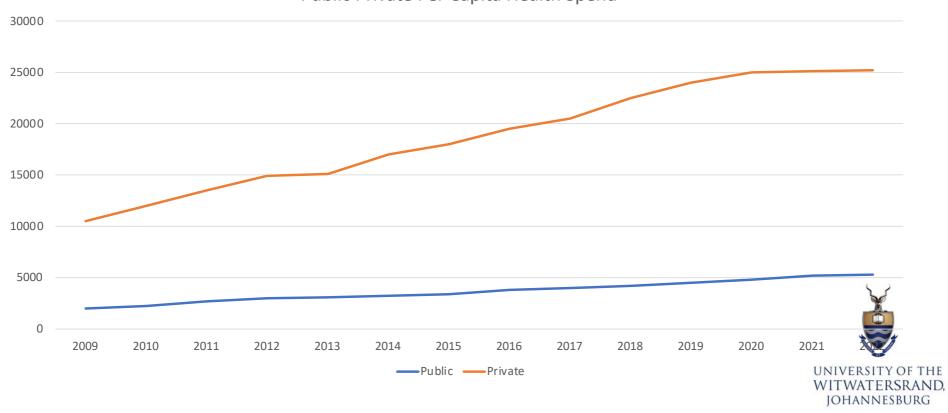

# Unpacking the NHI future practically

Prof Shabir Moosa

Division of Family Medicine, University of Witwatersrand

SAACHS Conference, 10<sup>th</sup> January 2024

### UHC in SA











### **SA Progress**

- Apartheid demise → private deregulation
- 1994 President Mandela [PHC Nurses in LG clinics]
  - 1997 Constitution established
  - 2001 Local Govt established
- 2004 District Health System established along local govt lines
  - Public-Private divide
- 2011 NHI Green Paper
  - Capacity
  - State Capture / COVID 19



### Universal Health Coverage





### Health as % Total Government Expenditure



### High level

 Spending by government on health has increased as a % of allocations from the fiscus (from 14% to 15,5% and now at around 15%)



# Public Private per capita





### **NHI** Purpose

• Single payer/purchaser – strategic purchasing from public and private

### **Public**

Clinics
Public Mandate
No doctor



Public + Private Providers
Clinics with doctor
Public Mandate
Curative + Preventive

### Private





# Pooling of funds



# Pooling of funds

Public pools

Private pools

NHI Fund

Discovery







# Gap in per capita spending





# Funding

| CURRENT SOURCE OF FUNDS                                     |         | REORGANISATION AND ROUTE TO NHI FUND                                                 |         |  |
|-------------------------------------------------------------|---------|--------------------------------------------------------------------------------------|---------|--|
| National Department of Health core