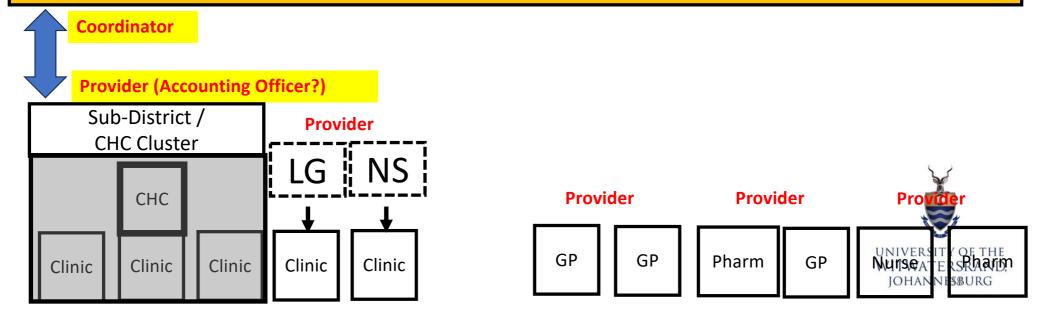

# Contracting Units for PHC (CUP)

• 37. (1) A Contracting Unit for Primary Health Care is hereby established. (2) A Contracting Unit for Primary Health Care must be comprised of a district hospital, clinics or community health centres and ward-based outreach teams and private providers organised in horizontal networks within a specified geographical sub-district area, and must, amongst others, assist the Fund to—profile disease, identify needs, improve access, identify & facilitate integration of public/private providers, ensure functional referral, manage contracts, monitor disbursements, resolve user complaints, amongst other things

### Contracting Units for PHC (CUP)

A CUP can be defined as a coordinating platform which forms an integral part of district health services, contributing not only to clinical service delivery but, where appropriate, also clinical governance activities, and maintains strong working relationships with other elements of the district health care delivery system.

### **CHC Clusters**

• Dr Crisp suggested smaller sized CUP vs Soweto with 1.6m

### **CUP** Issues

- Profiling population / needs/ morbidity
- HPRS as NHI spine
- Define service package
- Ensure clinical governance / functional referrals
- Strengthen sub-district management
- Explore private provider contracting
- Develop shadow budgets/costing