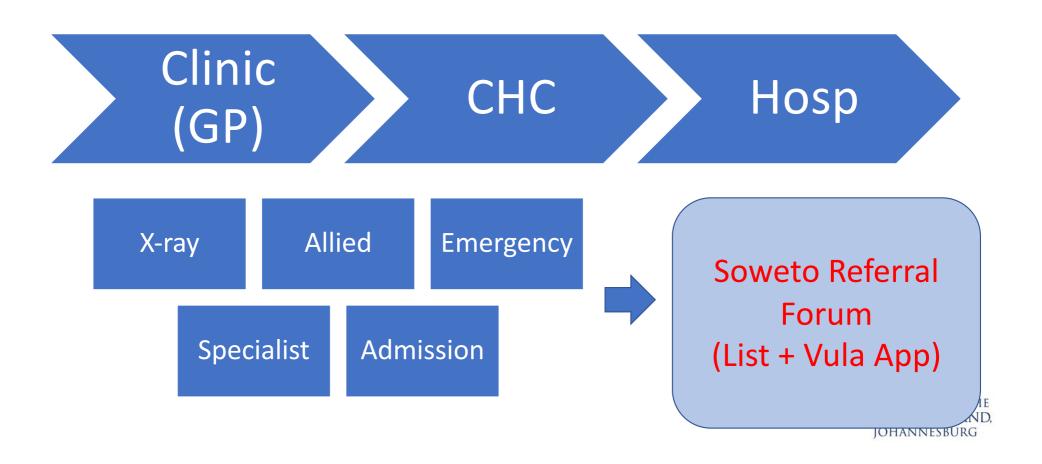

### Referrals

### STRENGTHEN REFERRALS

- Set up NHI Referral Network using Vula for public service
- Peer review system for referrals + visits, meds, labs etc.
- Progressively include private specialists-hospitals/allied health with more data
- Train all doctors in PG Diploma Family Medicine