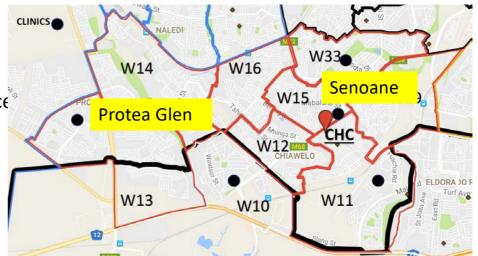

# Test contracting to improve access and double budget for two public clinics (low/middle income) ±R70m for ±120 000 ppl

- <u>Senaoane Clinic</u> (45 000 in W15/16) [very low income] → Contract current [3 GPs?] + new providers [for 22500 ppl @ ±R1200ppy = R27m]
- Protea Glen Clinic (69 000 in W13/14) [civil service / middle income/MA] → Contract current [11 GPs?] + new providers [for 34 500 ppl @ ± R1200ppy = R41.4m]