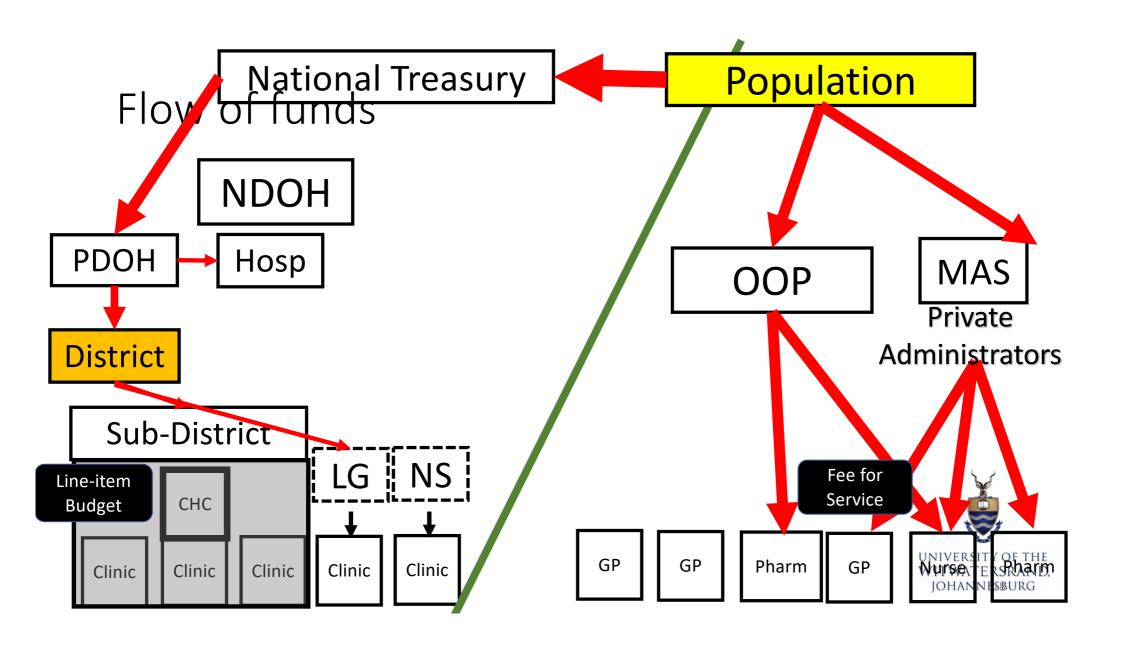

### High level

 Spending by government on health has increased as a % of allocations from the fiscus (from 14% to 15,5% and now at around 15%)

# Public Private per capita