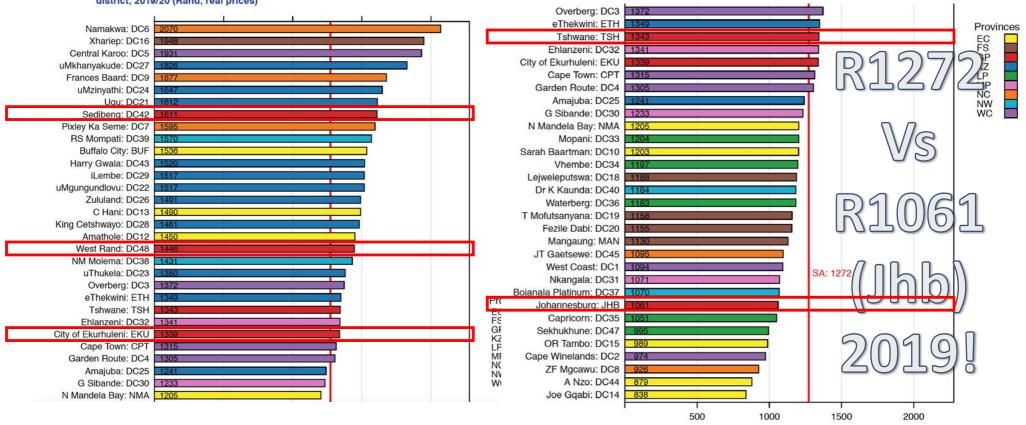

### Costs

Figure 9: Provincial and local government PHC expenditure per capita (uninsured population) by district, 2019/20 (Rand, real prices)

Rand (real prices) [Source: DHB 2019/20] Strat: I BAS real 2019/20 prices

R2017 per capita in Soweto with 2 visits pppy (Soweto Clinic Mgmt, 2023)

Normative Costing

R1400 per capita in Soweto with 4 visits pppy (National Treasury, 2018)

Public Costing

Private Costing

R1272 per capita in SA with 2 visits pppy (DHB 2019/2020)

R1220 per capita in SA wi 4 visits pppy (Keycare, 2018)