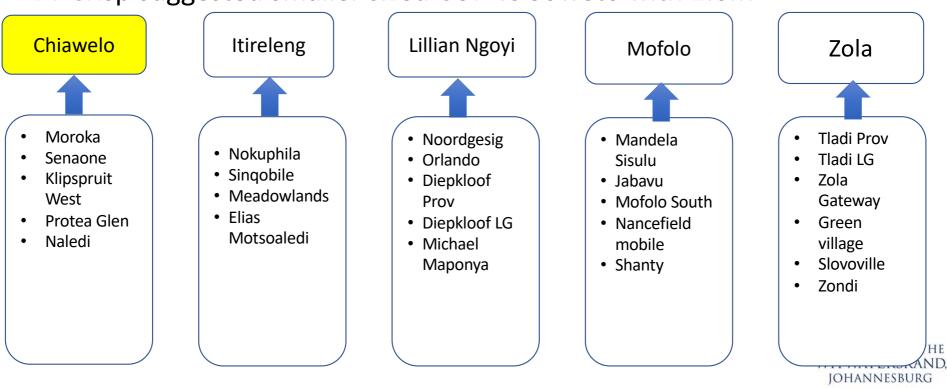

# **Soweto Clinics**

| CHCs                                                                                                  | Clinics                                                                                                                                                                                                                                                                           |                                                                                                                                                                   | Hospitals                                                                                                                                                                                                             | Power Street                                                                                    |
|-------------------------------------------------------------------------------------------------------|-----------------------------------------------------------------------------------------------------------------------------------------------------------------------------------------------------------------------------------------------------------------------------------|-------------------------------------------------------------------------------------------------------------------------------------------------------------------|-----------------------------------------------------------------------------------------------------------------------------------------------------------------------------------------------------------------------|-------------------------------------------------------------------------------------------------|
| <ol> <li>Lilian Ngoyi</li> <li>Mofolo</li> <li>Itireleng</li> <li>Chiawelo</li> <li>Zola C</li> </ol> | <ol> <li>Diepkloof Prov</li> <li>Orlando Prov</li> <li>Tladi Prov</li> <li>Meadowlands</li> <li>Moroka</li> <li>Zola Gateway</li> <li>Noordgesig</li> <li>Mandela Sisulu</li> <li>Michael Maponya</li> <li>Elias Motsoaledi</li> <li>Mofolo South</li> <li>Protea Glen</li> </ol> | 13.Senaoane 14.Shanty 15.Sinqobile 16.Zondi 17.Jabavu 18.Nokhuphila 19.Naledi Clinic 20.Diepkloof LA 21.Tladi LA 22.Klipsruit West 23.Greenvillage 24. Slovoville | <ol> <li>Bheki Mlangeni         District Hospital</li> <li>Chris Hani         Baragwanath         Academic Hospital         (CHBAH)</li> <li>Clinix Tshepo Thembot</li> <li>Dr SK Matseke         Memorial</li> </ol> | Doornkop Dobsonville Mofolo Orlando West  Emdeni Jabulani Jabawu Frotes North Mofoka Primeville |
| KEY Inspected and pas Inspected but faile NOT Inspected                                               | sed                                                                                                                                                                                                                                                                               | Self Asses                                                                                                                                                        | ssment: 83%                                                                                                                                                                                                           | Protea Dlamini Face Course  Ridorado Park  Nanoefi  Lenasia  O280 500 1000 METRES               |

### **CHC Clusters**

• Dr Crisp suggested smaller sized CUP vs Soweto with 1.6m