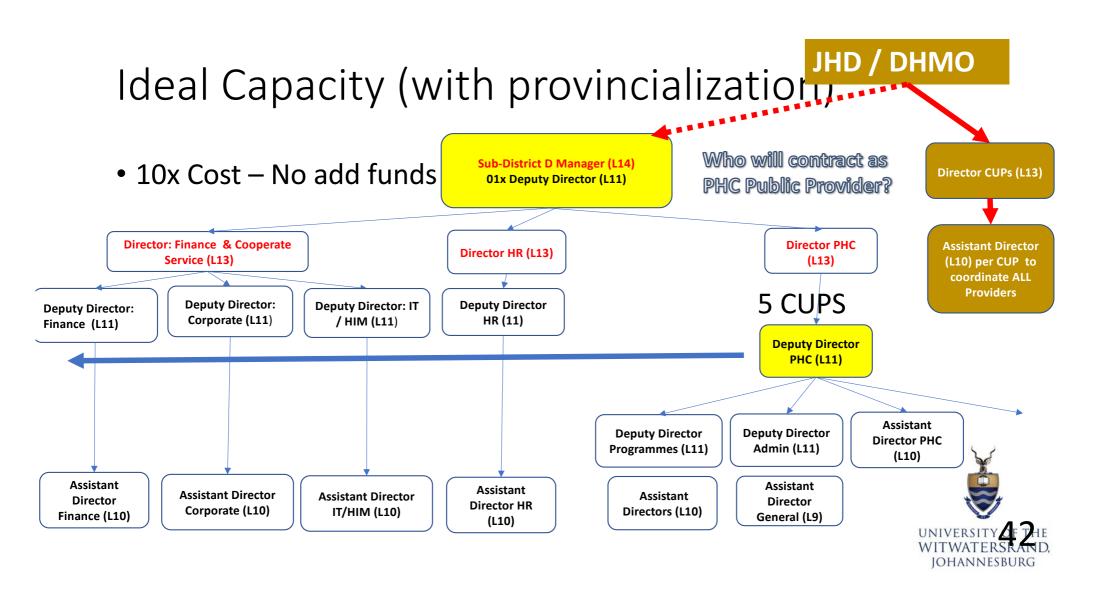

### DHS re-organisation

# District

### Sub-District – Policy/Programmes → Outcomes!