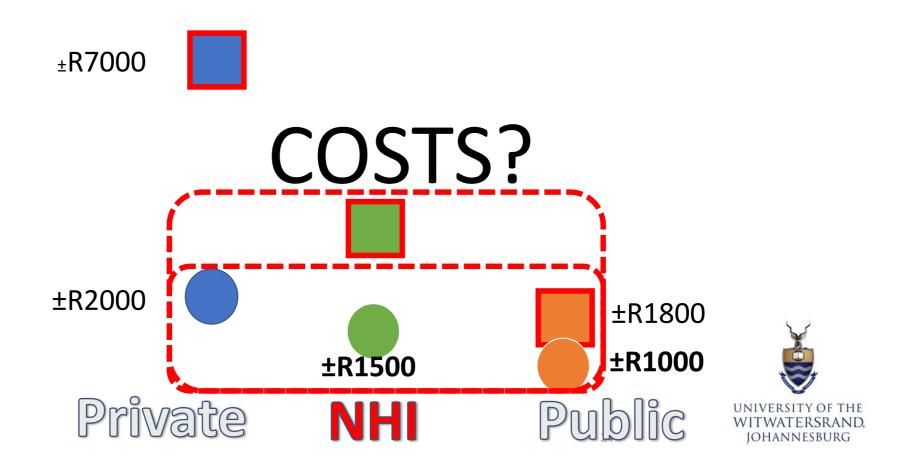

| 5 501   | 3. leave some for complementary                                                      |         |  |
| Employer private (including Occupational Health)            | 2 630   |                                                                                      |         |  |
| Donors                                                      | 11 095  | Will not move                                                                        |         |  |
| 2021/22 HEALTH FUNDS                                        | 554 426 | ทหาะกันก                                                                             | 520 393 |  |

JOHANNESBURG

N. Crisp, National Health Insurance Bill & Implementation, GDOH Workshop 11 July 2023

# The bigger picture



# Contracting Units for PHC (CUP)

• 37. (1) A Contracting Unit for Primary Health Care is hereby established. (2) A Contracting Unit for Primary Health Care must be comprised of a district hospital, clinics or community health centres and ward-based outreach teams and private providers organised in horizontal networks within a specified geographical sub-district area, and must, amongst others, assist the Fund to—profile disease, identify needs, improve access, identify & facilitate integration of public/private providers, ensure functional referral, manage contracts, monitor disbursements, resolve user complaints, amongst other things

### Contracting Units for PHC (CUP)

A CUP can be defined as a coordinating platform which forms an integral part of district health services, contributi